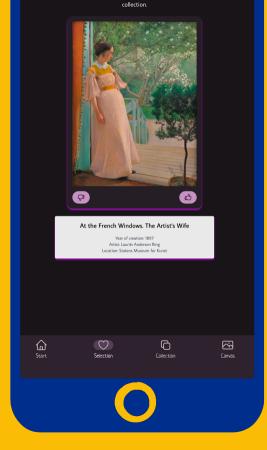

## WIKIMANIA KAT®WICE

- Select Favourite Artworks from GLAMs
- Querying Wikidata with GraphQL
- Coming Next: Recommender System

Select your favorites by swiping or clicking. This will add them to your

- View Collection and Select Details from your Favourite Artworks
- Deep Zoom with IIIF Viewer
- Coming Next: Integration of Wikipedia