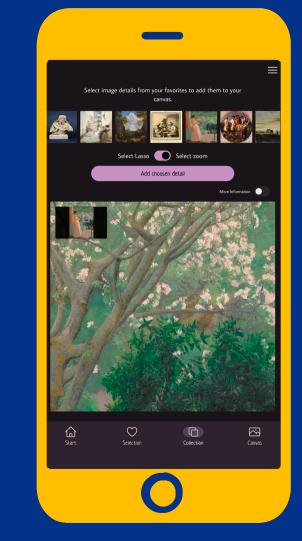

## WIKIMANIA KAT®WICE

- Select Favourite Artworks from GLAMs
- Querying Wikidata with GraphQL
- Coming Next: Recommender System

Select your favorites by swiping or clicking. This will add them to your

- View Collection and Select Details from your Favourite Artworks
- Deep Zoom with IIIF Viewer
- Coming Next: Integration of Wikipedia